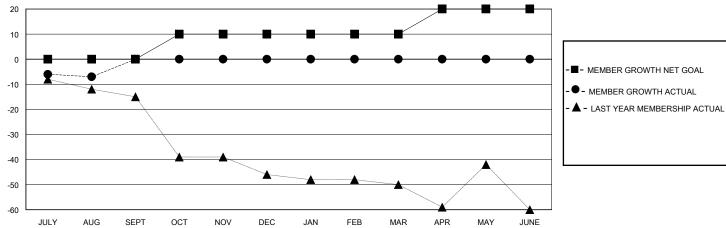

## GOALS AND ACTUAL MEMBERS CUMULATIVE

| DROPPED CLUBS: 0 |    | 3 CLUBS OF 29 ADDED 1 OR MORE NEW MEMBERS | GENDER DISTRIBUTION        |              |     |
|------------------|----|-------------------------------------------|----------------------------|--------------|-----|
|                  |    | NEW MEMBERS                               | MALE                       | 452 (61.08%) |     |
|                  |    |                                           | FEMALE                     | 288 (38.92%) |     |
| DROPPED MEMBERS  |    |                                           |                            | ,            |     |
| DECEASED         | 3  | CLICK HERE FOR CUMULATIVE                 | TOTAL FAMILY UNIT MEMBERS  |              | 156 |
| CLUB CANCELLED   | 0  | MEMBERSHIP DATA                           |                            |              |     |
| OTHER            | 9  |                                           | FAMILY MEMBERS PAYING HALF |              | 80  |
| TOTAL            | 12 |                                           | 1 2 3 2 3                  |              |     |